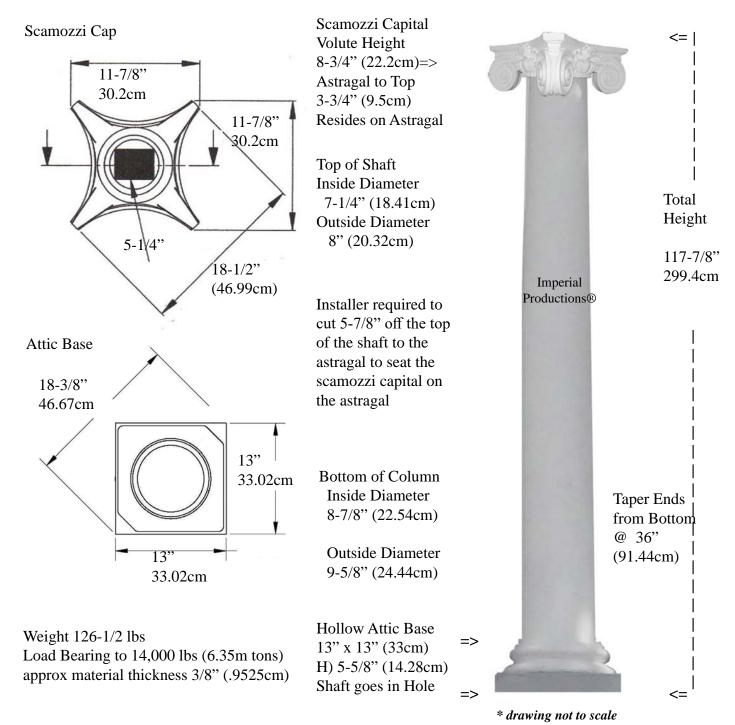

## Imperial Productions® Scamozzi Load Bearing Column

## IPPC1010S-ABSC PolyComp™

- \* Includes 3 Parts Sold as Unfinished Building Components assembly & hardware by others, drawing not to scale
- \* Load from lintels must be centered on shaft to avoid uneven load displacement Substrate must be even For any Load Application consult with your structural engineer for suitability and local building codes requirements
- \* To avoid Lateral Movement: Affix Shaft Bottom to substrate with L Brackets hidden by Base, Affix Top of Shaft to Lintel
- \* All specifications subject to change without notice, Final products & Measurements may vary from this brochure