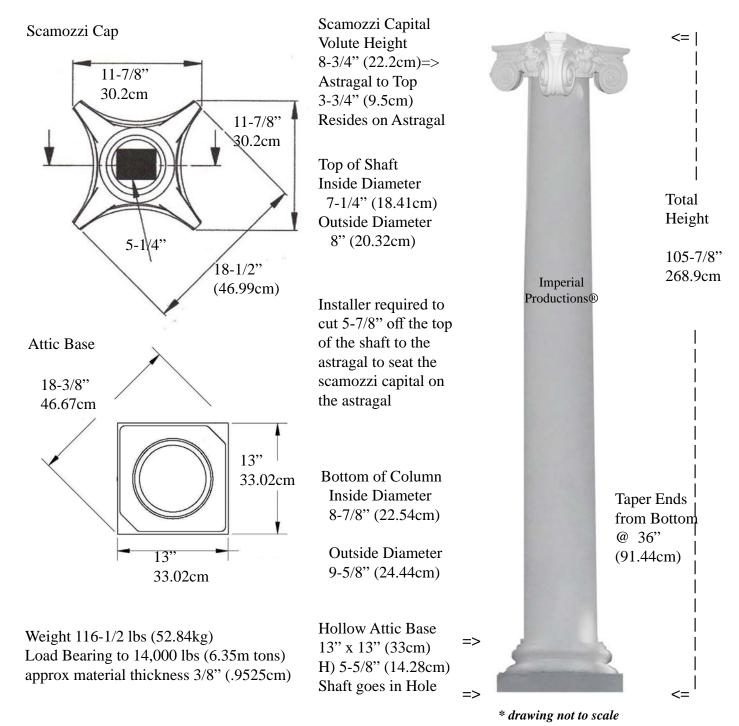

## Imperial Productions® Scamozzi Load Bearing Column

## IPPC0910S-ABSC PolyComp<sub>TM</sub>

- \* Includes 3 Parts Sold as Unfinished Building Components assembly & hardware by others, drawing not to scale
- \* Load from lintels must be centered on shaft to avoid uneven load displacement Substrate must be even For any Load Application consult with your structural engineer for suitability and local building codes requirements
- \* To avoid Lateral Movement: Affix Shaft Bottom to substrate with L Brackets hidden by Base, Affix Top of Shaft to Lintel
- \* All specifications subject to change without notice, Final products & Measurements may vary from this brochure