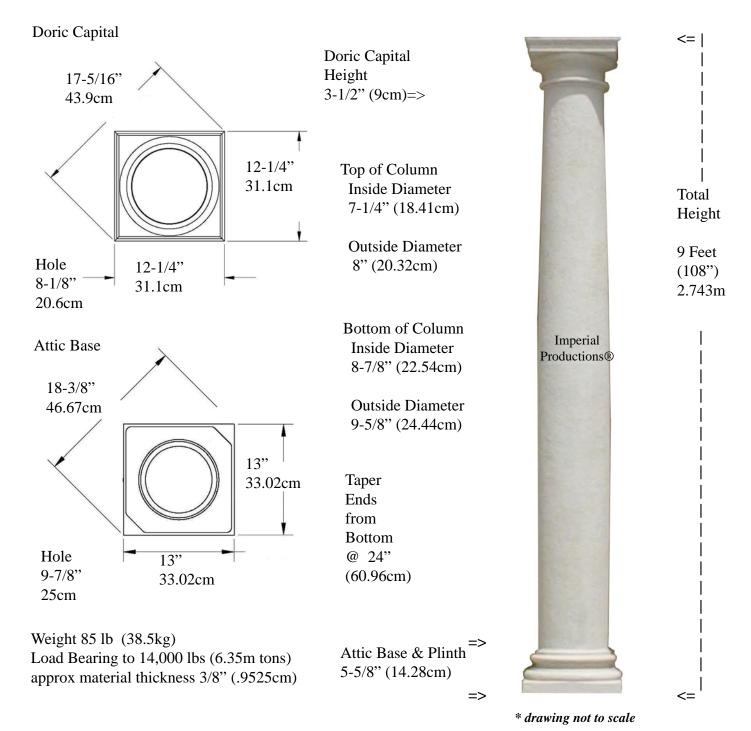

## IPPC0910S-ABDC PolyComp<sub>TM</sub>

- \* Includes 3 Parts Sold as Unfinished Building Components assembly & hardware by others, drawing not to scale
- \* Load from lintels must be centered on shaft to avoid uneven load displacement Substrate must be even For any Load Application consult with your structural engineer for suitability and local building codes requirements
- \* To avoid Lateral Movement: Affix Shaft Bottom to substrate with L Brackets hidden by Base, Affix Top of Shaft to Lintel
- \* All specifications subject to change without notice, Final products & Measurements may vary from this brochure