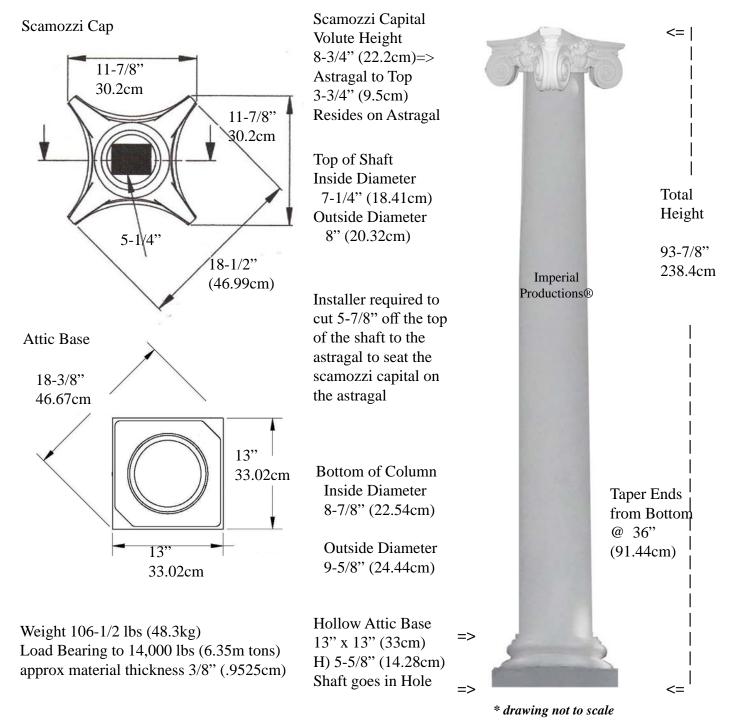

## Imperial Productions® Scamozzi Load Bearing Column

## IPPC0810S-ABSC PolyComp<sub>TM</sub>

- \* Includes 3 Parts Sold as Unfinished Building Components assembly & hardware by others, drawing not to scale
- \* Load from lintels must be centered on shaft to avoid uneven load displacement Substrate must be even For any Load Application consult with your structural engineer for suitability and local building codes requirements
- \* To avoid Lateral Movement: Affix Shaft Bottom to substrate with L Brackets hidden by Base, Affix Top of Shaft to Lintel
- \* All specifications subject to change without notice, Final products & Measurements may vary from this brochure