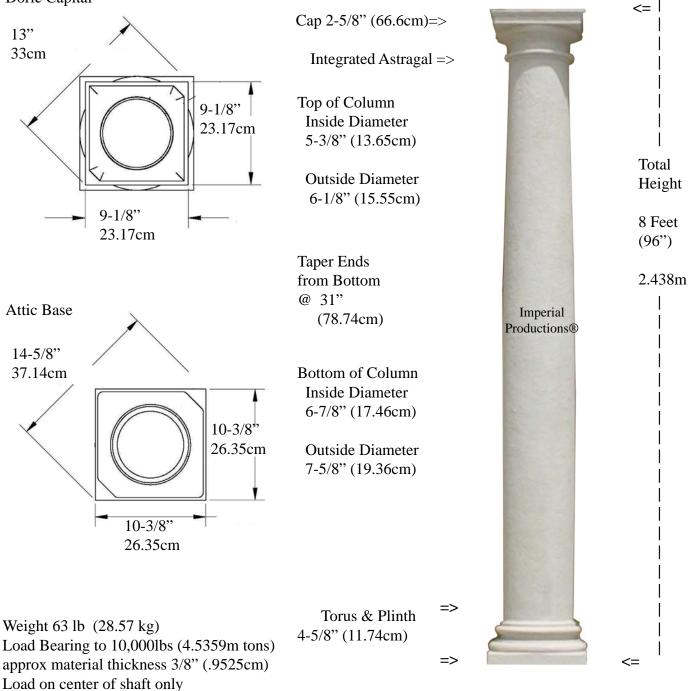

Doric Capital

\* Includes 3 Parts - Sold as Unfinished Building Components - assembly & hardware by others, drawing not to scale \* Load from lintels must be centered on shaft to avoid uneven load displacement - Substrate must be even

For any Load Application consult with your structural engineer for suitability and local building codes requirements \* To avoid Lateral Movement: Affix Shaft Bottom to substrate with L Brackets hidden by Base, Affix Top of Shaft to Lintel

\* All specifications subject to change without notice, Final products & Measurements may vary from this brochure

Imperial Productions® 1

1-800-399-7585

Imperial Productions & Distribution Inc.

email sales@imperialproductions.com copyright 2016 MRDCI All Rights Reserved