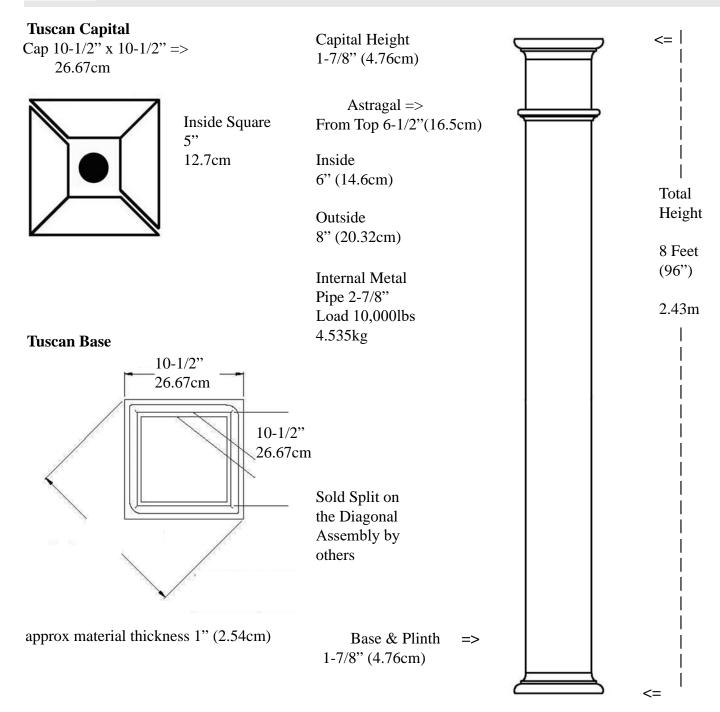

## Smooth Square (Load Bearing) IPAPSQL0808S-TBTC ArchPolymer<sub>TM</sub>

- \* Includes 3 Parts Sold as Unfinished Building Components assembly & hardware by others, drawing not to scale
- \* Load from lintels must be centered on shaft to avoid uneven load displacement Substrate must be even For any Load Application consult with your structural engineer for suitability and local building codes requirements
- \* To avoid Lateral Movement: Affix Shaft Bottom to substrate with L Brackets hidden by Base, Affix Top of Shaft to Lintel
- \* All specifications subject to change without notice, Final products & Measurements may vary from this brochure