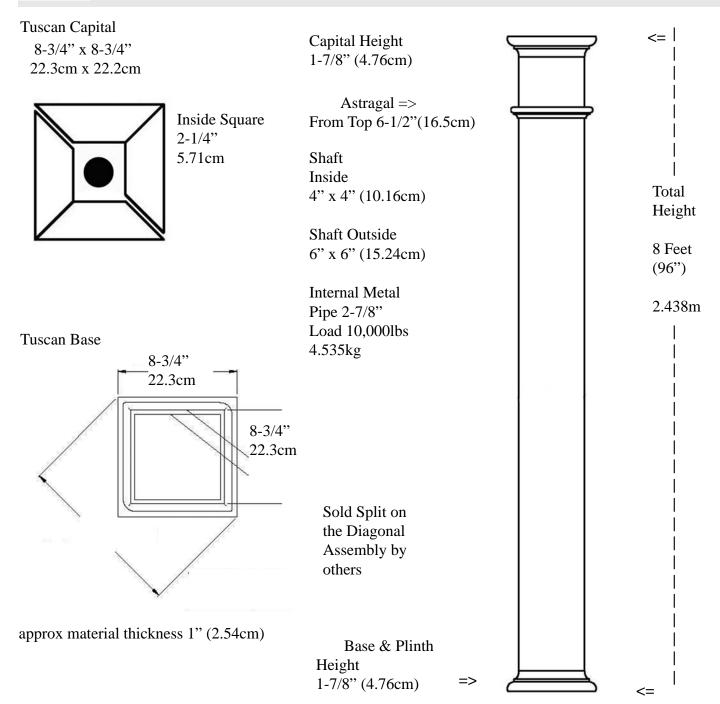

## Smooth Square (Load Bearing) IPAPSQL0806S-TBTC ArchPolymer<sub>TM</sub>

<sup>\*</sup> Includes 3 Parts - Sold as Unfinished Building Components - assembly & hardware by others, drawing not to scale

<sup>\*</sup> Load from lintels must be centered on shaft to avoid uneven load displacement - Substrate must be even For any Load Application consult with your structural engineer for suitability and local building codes requirements

<sup>\*</sup> To avoid Lateral Movement: Affix Shaft Bottom to substrate with L Brackets hidden by Base, Affix Top of Shaft to Lintel

<sup>\*</sup> All specifications subject to change without notice, Final products & Measurements may vary from this brochure