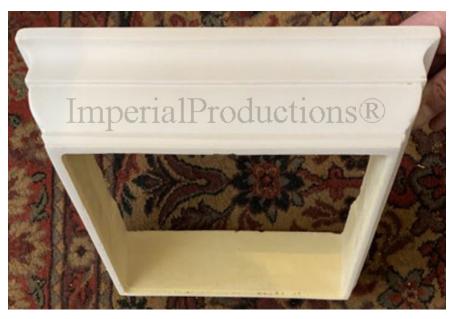

## Square Capital - Fits 29-1/2" x 29-1/2" IPSQCAP30

Center Hole 29-1/2" x 29-1/2" 74.9 x 74.9cm

Top Square 37-1/2 x 37-1/2" 95.2 x 95.2cm

Height 10-1/2" (26.7cm)

EconPolymertm is easy to Scribe Inside of the Material for irregular fits