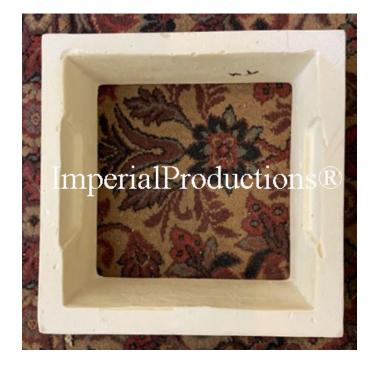

## Square Capital - Fits 29-1/2" x 29-1/2" IPSQCAP30

Center Hole 29-1/2" x 29-1/2" 74.9 x 74.9cm

Top Square 37-1/2 x 37-1/2" 95.2 x 95.2cm

Height 10-1/2" (26.7cm)

EconPolymertm is easy to Scribe Inside of the Material for irregular fits