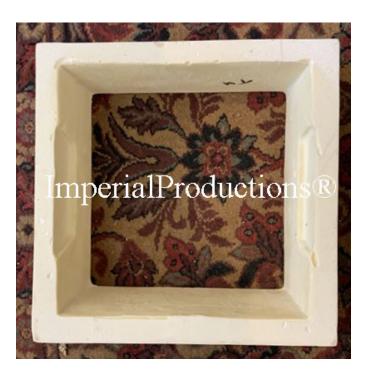

## Square Capital - Fits 23-1/2" x 23-1/2" IPSQCAP24

Center Hole 23-1/2" x 23-1/2" 59.7 x 59.7cm

Top Square 30" x 30" 76.2 x 76.2cm

Height 9-1/4" (23.5cm)

EconPolymertm is easy to Scribe Inside of the Material for irregular fits

\* assembly required, drawing not to scale

Available Materials EconPolymer<sup>TM</sup> Artifical wood Composite Rot, Insect, Water Resistant Interior & Exterior Use GRG-NeoPlaster<sup>TM</sup>

Re-enforced Fiber Plaster Primed by others Interior Use only