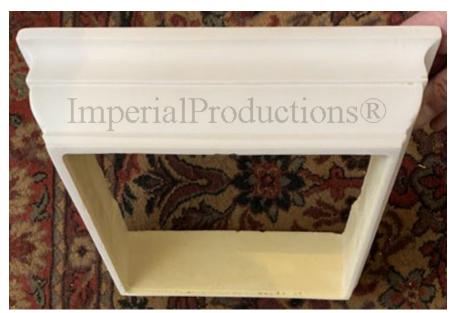

## Square Capital - Fits 23-1/2" x 23-1/2" IPSQCAP24

Center Hole 23-1/2" x 23-1/2" 59.7 x 59.7cm

Top Square 30" x 30" 76.2 x 76.2cm

Height 9-1/4" (23.5cm)

EconPolymertm is easy to Scribe Inside of the Material for irregular fits

\* assembly required, drawing not to scale

Available Materials EconPolymer<sup>TM</sup> Artifical wood Composite Rot, Insect, Water Resistant Interior & Exterior Use GRG-NeoPlaster<sup>TM</sup>

Re-enforced Fiber Plaster Primed by others Interior Use only