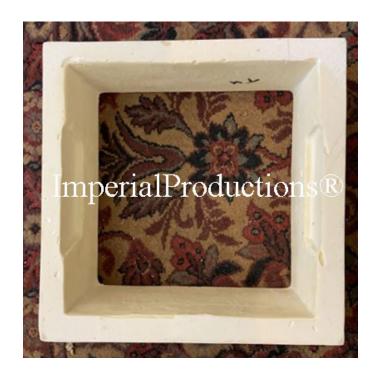

## Square Capital - Fits 19-1/2" x 19-1/2" IPSQCAP22

Center Hole 21-1/2" x 21-1/2" 54.6 x 54.6cm

Top Square 27-1/4" x 27-1/4" 69.2 x 69.2cm

Height 4-1/2" (11.4cm)

EconPolymertm is easy to Scribe Inside of the Material for irregular fits