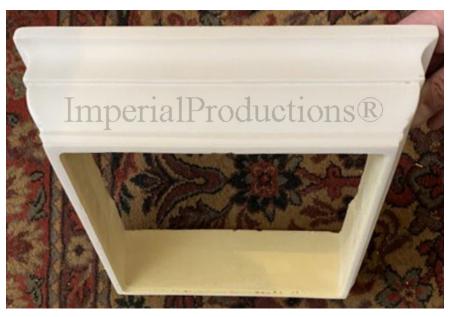

## Square Capital - Fits 19-1/2" x 19-1/2" IPSQCAP22

Center Hole 21-1/2" x 21-1/2" 54.6 x 54.6cm

Top Square 27-1/4" x 27-1/4" 69.2 x 69.2cm

Height 4-1/2" (11.4cm)

EconPolymertm is easy to Scribe Inside of the Material for irregular fits