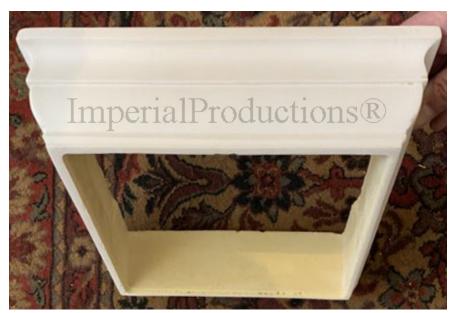

## Square Capital - Fits 19-1/2" x 19-1/2" IPSQCAP20

Available Materials EconPolymer<sub>TM</sub> Artifical wood Composite Rot, Insect, Water Resistant Interior & Exterior Use GRG-NeoPlaster<sub>TM</sub>

Re-enforced Fiber Plaster Primed by others Interior Use only

GFRC-Zeament<sub>TM</sub>

Concrete & Fiberglass Primed by others Interior & Exterior Use

19-1/2" x 19-1/2" 49.5 x 49.5cm

Center Hole

Top Square 26-1/4" x 26-1/4" 66.7 x 66.7cm

Height 6-7/8" (17.5cm)

EconPolymertm is easy to Scribe Inside of the Material for irregular fits

\* assembly required, drawing not to scale

\* All specifications subject to change without notice, Final products & Measurements may vary from this brochure