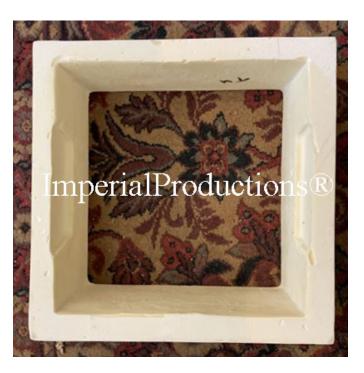

## Square Capital - Fits 19-1/2" x 19-1/2" IPSQCAP20

Available Materials EconPolymer<sub>TM</sub> Artifical wood Composite Rot, Insect, Water Resistant Interior & Exterior Use GRG-NeoPlaster<sub>TM</sub>

Re-enforced Fiber Plaster Primed by others Interior Use only

GFRC-Zeament<sub>TM</sub>

Concrete & Fiberglass Primed by others Interior & Exterior Use

19-1/2" x 19-1/2" 49.5 x 49.5cm

Center Hole

Top Square 26-1/4" x 26-1/4" 66.7 x 66.7cm

Height 6-7/8" (17.5cm)

EconPolymertm is easy to Scribe Inside of the Material for irregular fits

\* assembly required, drawing not to scale

\* All specifications subject to change without notice, Final products & Measurements may vary from this brochure