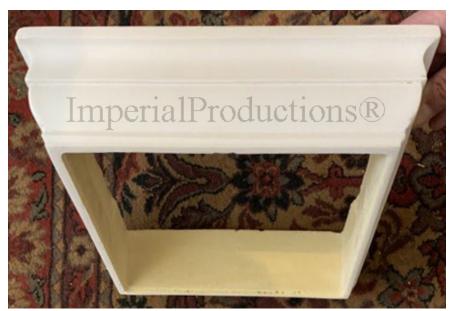

## Square Capital - Fits 15-1/2" x 15-1/2" IPSQCAP16

Center Hole 15-1/2" x 15-1/2" 39.4 x 39.4cm

Top Square 23" x 23" 58.4 x 58.4cm

Height 5-1/2" (14cm)

EconPolymertm is easy to Scribe Inside of the Material for irregular fits

\* assembly required, drawing not to scale

Available Materials EconPolymer<sub>TM</sub> Artifical wood Composite Rot, Insect, Water Resistant Interior & Exterior Use GRG-NeoPlaster<sub>TM</sub>

Re-enforced Fiber Plaster Primed by others Interior Use only