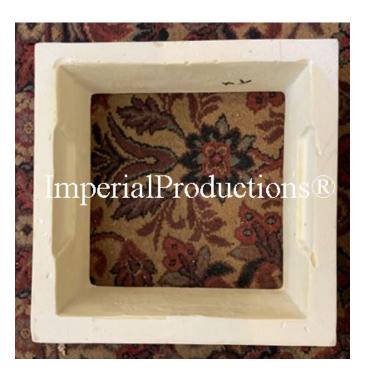

## Square Capital - Fits 15-1/2" x 15-1/2" IPSQCAP16

Center Hole 15-1/2" x 15-1/2" 39.4 x 39.4cm

Top Square 23" x 23" 58.4 x 58.4cm

Height 5-1/2" (14cm)

EconPolymertm is easy to Scribe Inside of the Material for irregular fits

\* assembly required, drawing not to scale

Available Materials EconPolymer<sub>TM</sub> Artifical wood Composite Rot, Insect, Water Resistant Interior & Exterior Use GRG-NeoPlaster<sub>TM</sub>

Re-enforced Fiber Plaster Primed by others Interior Use only