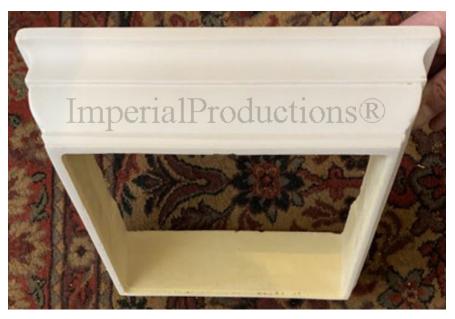

## Square Capital - Fits 11-1/2" x 11-1/2" IPSQCAP12

Center Hole 11-1/2" x 11-1/2" 29.2 x 29.2cm

Top Square 15-7/8" x 15-7/8" 40.3 x 40.3cm

Height 3-3/4" (9.5cm)

EconPolymertm is easy to Scribe Inside of the Material for irregular fits