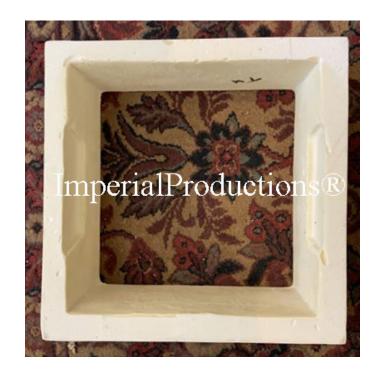

## Square Capital - Fits 11-1/2" x 11-1/2" IPSQCAP12

Center Hole 11-1/2" x 11-1/2" 29.2 x 29.2cm

Top Square 15-7/8" x 15-7/8" 40.3 x 40.3cm

Height 3-3/4" (9.5cm)

EconPolymertm is easy to Scribe Inside of the Material for irregular fits