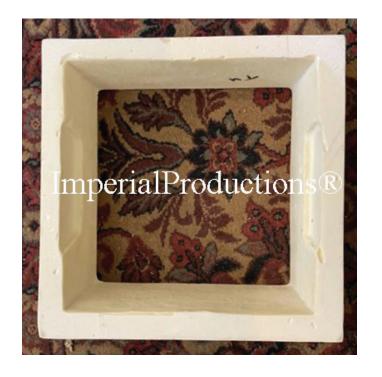

## Square Capital - Fits 7-1/2" x 7-1/2" IPSQCAP08

Center Hole 7-1/2" x 7-1/2" 19 x 19cm

Top Square 10-1/8" x 10-1/8" 25.7 x 25.7cm

Height 2-7/8" (7.3cm)

EconPolymertm is easy to Scribe Inside of the Material for irregular fits