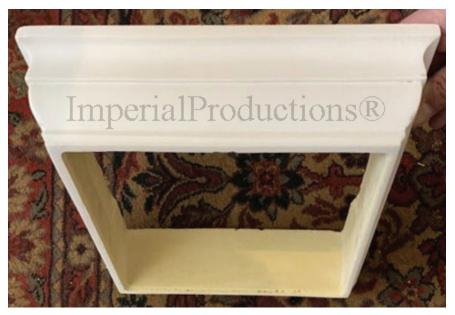

## Square Capital - Fits 7-1/2" x 7-1/2" IPSQCAP08

Center Hole 7-1/2" x 7-1/2" 19 x 19cm

Top Square 10-1/8" x 10-1/8" 25.7 x 25.7cm

Height 2-7/8" (7.3cm)

EconPolymertm is easy to Scribe Inside of the Material for irregular fits