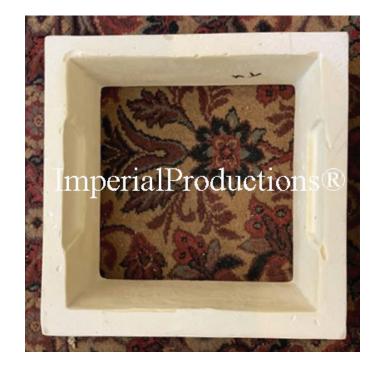

## Square Capital - Fits 5-1/2" x 5-1/2" IPSQCAP06

Center Hole 5-1/2" x 5-1/2" 14 x 14cm

Top Square 8-3/8" x 8-3/8" 21.27 x 21.27cm

Height 2-3/4" (6.9cm)

EconPolymertm is easy to Scribe Inside of the Material for irregular fits