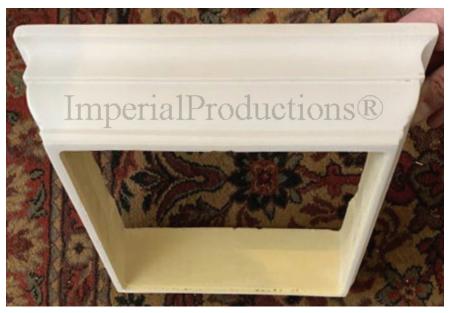

## Square Capital - Fits 5-1/2" x 5-1/2" IPSQCAP06

Center Hole 5-1/2" x 5-1/2" 14 x 14cm

Top Square 8-3/8" x 8-3/8" 21.27 x 21.27cm

Height 2-3/4" (6.9cm)

EconPolymertm is easy to Scribe Inside of the Material for irregular fits