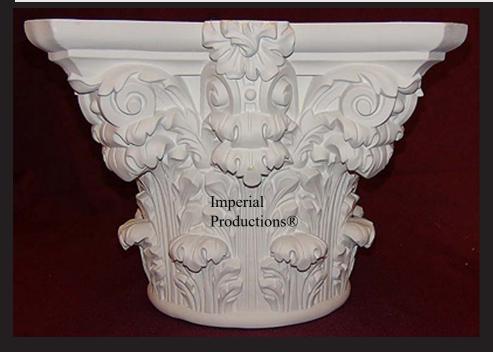

## Roman Corinthian Capital IPNP7027

<----> 34.6cm

Diagonal 18" (45.72cm)

Height 11" 27.94cm

Available Materials Hardwoods

Red Oak, Maple, Alder Walnut, Cherry

**ArchPolymer**<sub>TM</sub>

an artificial wood primed white easy to install with the approved adhesive and a brad nailer. Finish joining edges with poly spackling compound. Optional Class A fire rating available.

Bottom Circle 8-1/2" (21.5cm)

Inside Hole 7-1/8" (18cm)

\* All specifications subject to change without notice, Measurements are approximate & Final Product may vary from this brochure