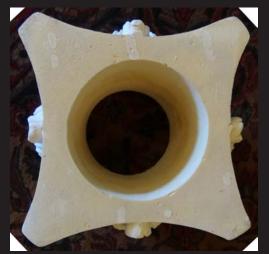

Bottom Circle 8-1/2" (21.5cm)

Inside Hole 7-1/8" (18cm)

\* All specifications subject to change without notice, Measurements are approximate & Final Product may vary from this brochure