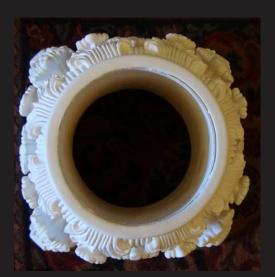

Bottom Circle 8-1/2" (21.5cm)

Inside Hole 7-1/8" (18cm)

\* All specifications subject to change without notice, Measurements are approximate & Final Product may vary from this brochure