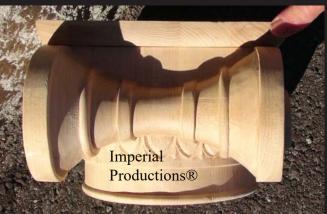

## Greek Erectheum Capital IPCPGE700

Top Square 7-3/4" x 7-3/4" (19.68cm)

Volute Scroll to Scroll 11-1/2" (29.21cm)

Height from Bottom Circle to Top Square 5-3/4" (14.6cm)

Available Materials

## GRG-NeoPlaster<sub>TM</sub>

Much stronger than tradiitonal plaster Class A fire rated product. Screw & glue into place. Priming by others. Interior use.

Bottom Circle Diameter 6-1/2" (16.51cm)

Volute (Scroll) 7-7/8" (20cm)