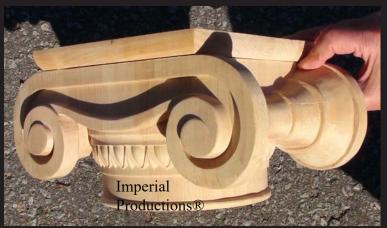

## Greek Erectheum Capital IPCPGE700

Top Square 7-3/4" x 7-3/4" (19.68cm)

Volute Scroll to Scroll 11-1/2" (29.21cm)

Height from Bottom Circle to Top Square 5-3/4" (14.6cm)

Available Materials

## GRG-NeoPlaster<sub>TM</sub>

Much stronger than tradiitonal plaster Class A fire rated product. Screw & glue into place. Priming by others. Interior use.

Bottom Circle Diameter 6-1/2" (16.51cm)

Volute (Scroll) 7-7/8" (20cm)