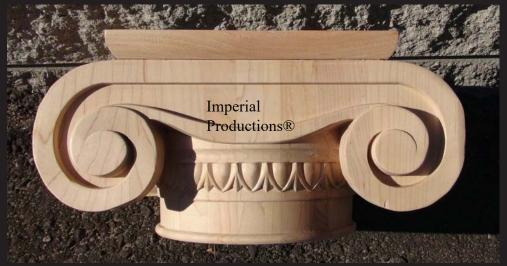

## Greek Erectheum Capital IPCPGE700

Top Square 7-3/4" x 7-3/4" (19.68cm)

Volute Scroll to Scroll 11-1/2" (29.21cm)

Height from Bottom Circle to Top Square 5-3/4" (14.6cm)

Available Materials

## GRG-NeoPlaster<sub>TM</sub>

Much stronger than tradiitonal plaster Class A fire rated product. Screw & glue into place. Priming by others. Interior use.

Bottom Circle Diameter 6-1/2" (16.51cm)

Volute (Scroll) 7-7/8" (20cm)